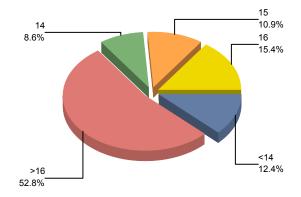

## AGE OF CLIENTS

SERVICE TYPE/ PROGRAM

RES TREATMENT 5 8.1% 7 11.3% 9 14.5% 12 19.4% 29 46.8%

14

<14

15

14 5 8.1%
 >16 29 46.8%
 14 7 11.3%
 15 9 14.5%
 16 12 19.4%
 Total: 62 100.0%

SHELTER 33 12.4% 23 8.6% 29 10.9% 41 15.4% 141 52.8%

<14 33 12.4%
>16 141 52.8%
14 23 8.6%
15 29 10.9%
16 41 15.4%
Total: 267 100.0%