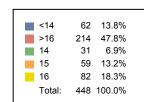

AGE OF CLIENTS

SERVICE TYPE/ PROGRAM <14 14 15 16 >16

GROUP CARE 0 0.0% 0 0.0% 0 0.0% 0 0.0% 8 100.0%

OT 62 13.8% 31 6.9% 59 13.2% 82 18.3% 214 47.8%

16

>16