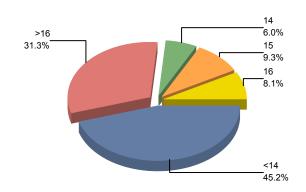

## FY2023 Annual Demographic Report Discharges (07/01/2022 - 06/30/2023)

AGE OF CLIENTS

SERVICE TYPE/ PROGRAM <14 14 15 16 >16

Family Support 150 45.2% 20 6.0% 31 9.3% 27 8.1% 104 31.3%

<14 150 45.2%</li>
>16 104 31.3%
14 20 6.0%
15 31 9.3%
16 27 8.1%
Total: 332 100.0%