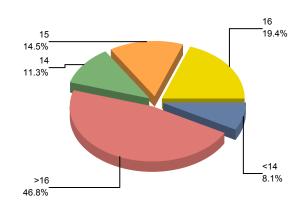

## AGE OF CLIENTS

SERVICE TYPE/ PROGRAM

RES TREATMENT 5 8.1% 7 11.3% 9 14.5% 12 19.4% 29 46.8%

14

<14

15

14 5 8.1%
 >16 29 46.8%
 14 7 11.3%
 15 9 14.5%
 16 12 19.4%
 Total: 62 100.0%

SHELTER 33 12.4% 23 8.6% 29 10.9% 41 15.4% 141 52.8%