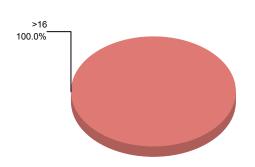

AGE OF CLIENTS

SERVICE TYPE/ PROGRAM <14 14 15 16 >16

GROUP CARE 0 0.0% 0 0.0% 0 0.0% 0 0.0% 8 100.0%

OT 62 13.8% 31 6.9% 59 13.2% 82 18.3% 214 47.8%

16

>16