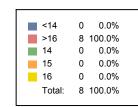

AGE OF CLIENTS

SERVICE TYPE/ PROGRAM <14 14 15 16 >16

GROUP CARE 0 0.0% 0 0.0% 0 0.0% 0 0.0% 8 100.0%

OT 62 13.8% 31 6.9% 59 13.2% 82 18.3% 214 47.8%

16

>16