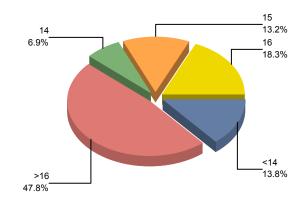

AGE OF CLIENTS

SERVICE TYPE/ PROGRAM <14 14 15 16 >16

GROUP CARE 0 0.0% 0 0.0% 0 0.0% 0 0.0% 8 100.0%

OT 62 13.8% 31 6.9% 59 13.2% 82 18.3% 214 47.8%

16

>16